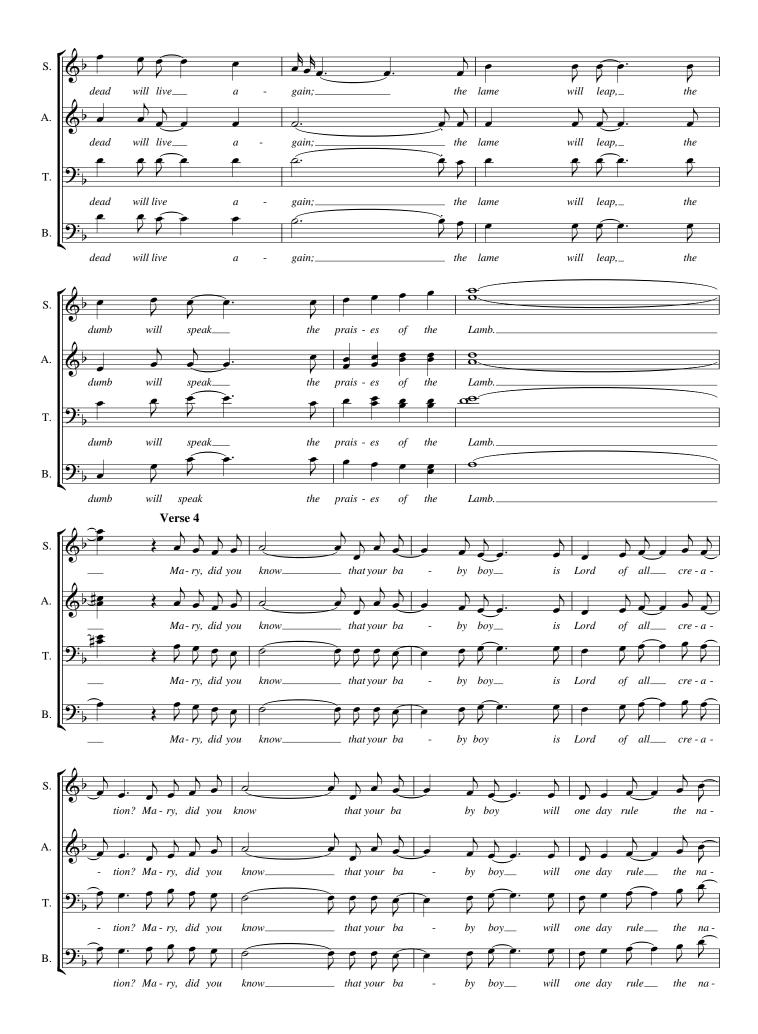

## MARY, DID YOU KNOW?

Lee Rufus (Buddy) Greene, 1990 Mark Allen Lowry, 1984 Arr.: J. Schrader Intro Soprano Alto Tenor Verse 1 Ma-ry, did you boy\_ know that your ba by would some day walk\_ onwa-Ma-ry, did you know that your ba boy\_ would some day  $walk\_$ onwa -T. В. byMa-ry, did you boy\_ would save and daugh ter? know. that your ba our sons\_ T. and daugh Ma-ry, did you that your ba by boy\_\_ would save know. our sons\_ Ma-ry, did you that your ba by boy\_\_ would save and daugh our sons\_ ters? new? Did you know. that your ba byboy\_ has come  $make_{-}$ you\_ Did you know. by boy\_ new? that your ba has come tomake\_ you\_ T. boy\_ make\_ you ters? Did you know. that your ba byhas come new? to