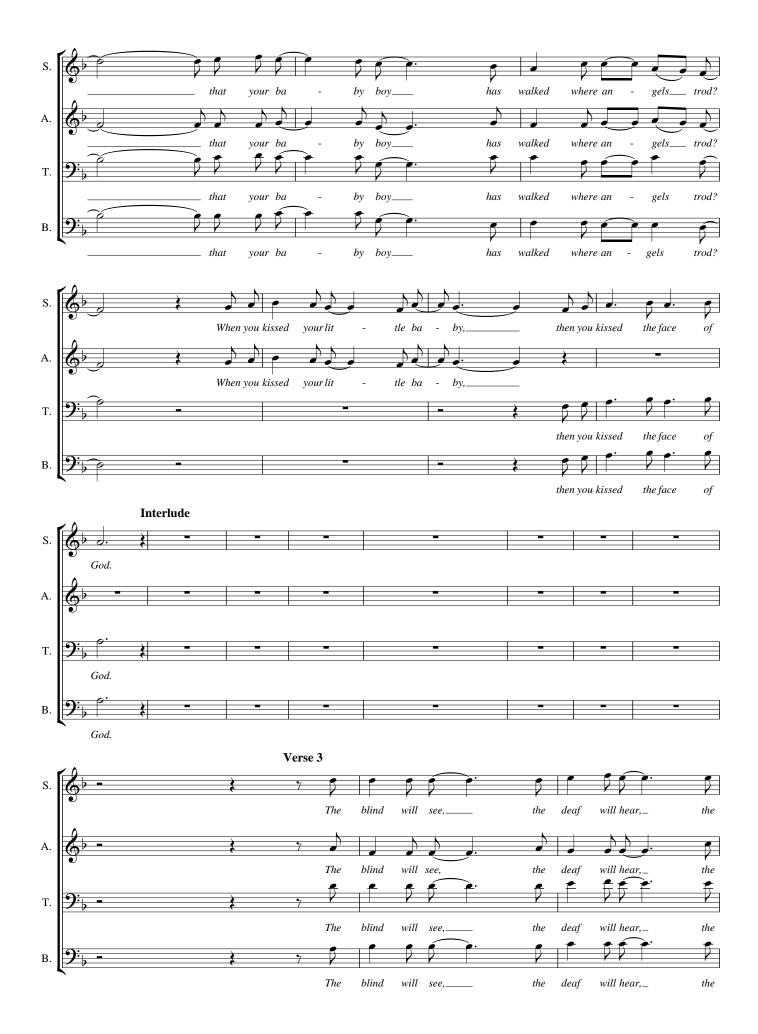

## MARY, DID YOU KNOW?

Lee Rufus (Buddy) Greene, 1990 Mark Allen Lowry, 1984 Arr.: J. Schrader Intro Soprano Alto Tenor Verse 1 Ma-ry, did you boy\_ know that your ba by would some day walk\_ onwa-Ma-ry, did you know that your ba boy\_ would some day  $walk\_$ onwa -T. В. byMa-ry, did you boy\_ would save and daugh ter? know. that your ba our sons\_ T. and daugh Ma-ry, did you that your ba by boy\_\_ would save know. our sons\_ Ma-ry, did you that your ba by boy\_\_ would save and daugh our sons\_ ters? new? Did you know. that your ba byboy\_ has come  $make_{-}$ you\_ Did you know. by boy\_ new? that your ba has come tomake\_ you\_ T. boy\_ make\_ you ters? Did you know. that your ba byhas come new? to