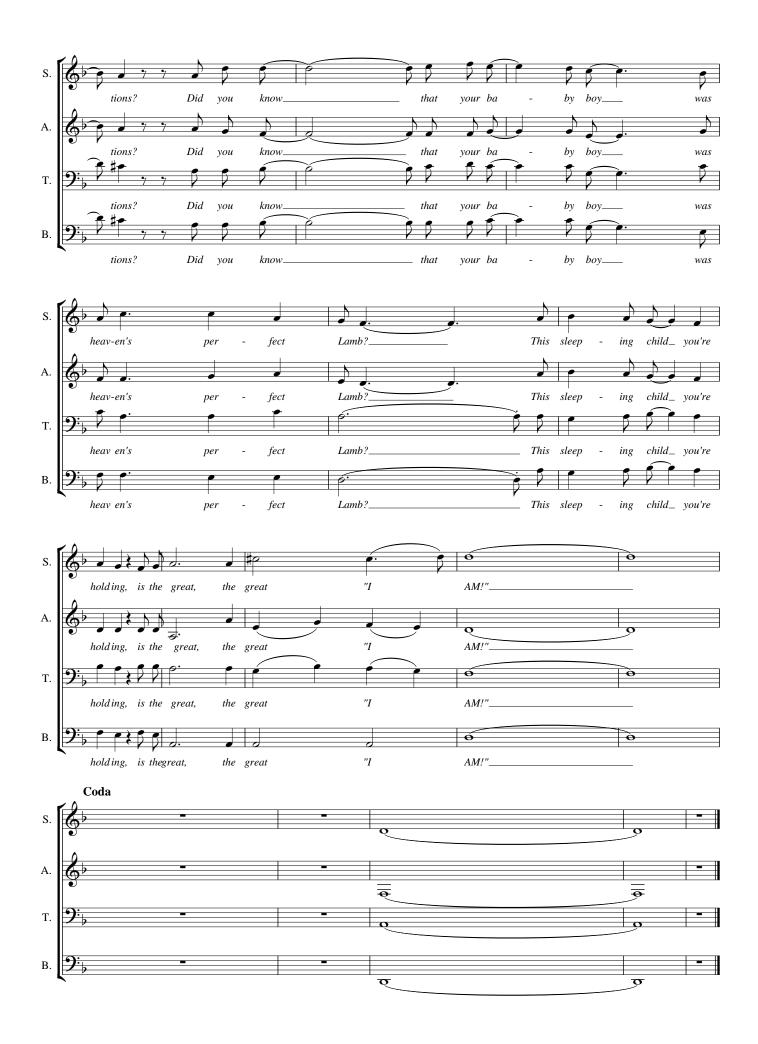

## MARY, DID YOU KNOW?

Lee Rufus (Buddy) Greene, 1990 Mark Allen Lowry, 1984 Arr.: J. Schrader Intro Soprano Alto Tenor Verse 1 Ma-ry, did you boy\_ know that your ba by would some day walk\_ onwa-Ma-ry, did you know that your ba boy\_ would some day  $walk\_$ onwa -T. В. byMa-ry, did you boy\_ would save and daugh ter? know. that your ba our sons\_ T. and daugh Ma-ry, did you that your ba by boy\_\_ would save know. our sons\_ Ma-ry, did you that your ba by boy\_\_ would save and daugh our sons\_ ters? new? Did you know. that your ba byboy\_ has come  $make_{-}$ you\_ Did you know. by boy\_ new? that your ba has come tomake\_ you\_ T. boy\_ make\_ you ters? Did you know. that your ba byhas come new? to