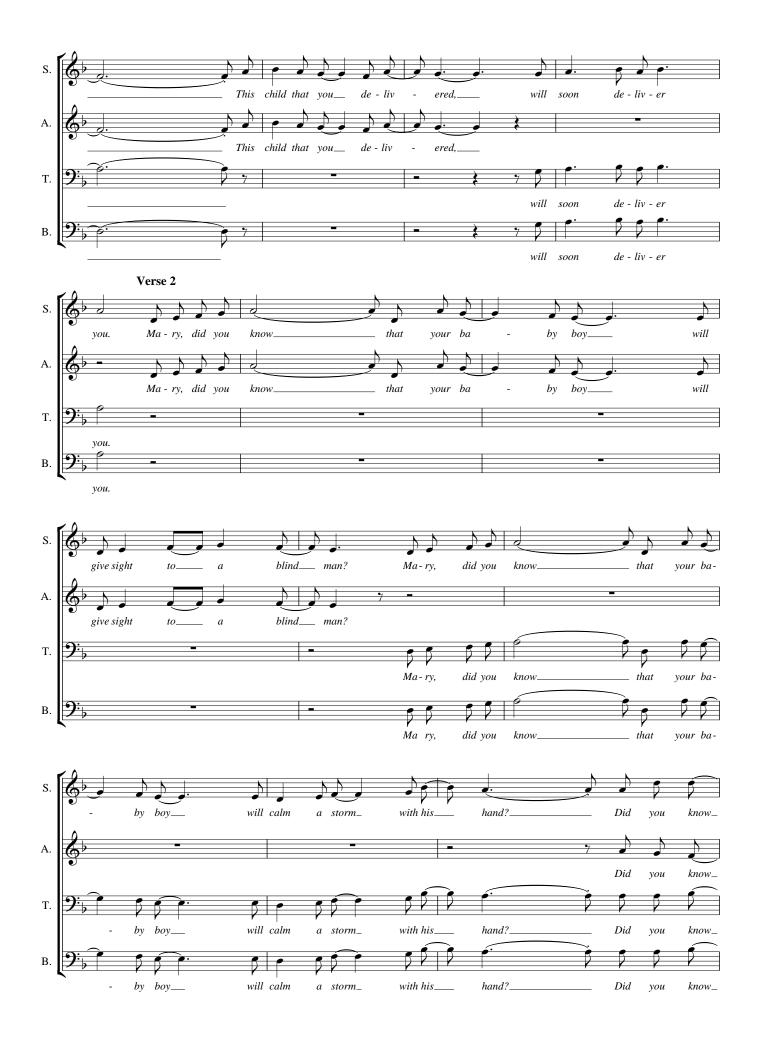

## MARY, DID YOU KNOW?

Lee Rufus (Buddy) Greene, 1990 Mark Allen Lowry, 1984 Arr.: J. Schrader Intro Soprano Alto Tenor Verse 1 Ma-ry, did you boy\_ know that your ba by would some day walk\_ onwa-Ma-ry, did you know that your ba boy\_ would some day  $walk\_$ onwa -T. В. byMa-ry, did you boy\_ would save and daugh ter? know. that your ba our sons\_ T. and daugh Ma-ry, did you that your ba by boy\_\_ would save know. our sons\_ Ma-ry, did you that your ba by boy\_\_ would save and daugh our sons\_ ters? new? Did you know. that your ba byboy\_ has come  $make_{-}$ you\_ Did you know. by boy\_ new? that your ba has come tomake\_ you\_ T. boy\_ make\_ you ters? Did you know. that your ba byhas come new? to